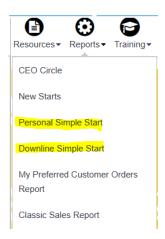

# Is there a report in the back office that allows me to view my Simple Start progress and deadline date?

Yes. In the drop-down menu under Reports, you'll see Personal Simple Start. This report shows, day by day, the Personal Sales accumulated from you, your Customers, and your Preferred Customers during your first 30 days.

# Is there a report in the back office that allows me to view my downline's progress?

Yes. In the drop-down menu under Reports, you'll see Downline Simple Start. This report shows the Consultants in your downline, level by level, with their Personal Sales for 15 and 30 days.