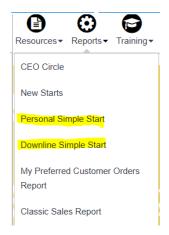

# Is there a report in the back office that allows me to view my Simple Start progress and deadline date?

Yes. In the drop-down menu under Reports, you'll see Personal Simple Start. This report shows, day by day, the Personal Sales accumulated from you, your Customers, and your Preferred Customers during your first 30 days.

# Is there a report in the back office that allows me to view my downline's progress?

Yes. In the drop-down menu under Reports, you'll see Downline Simple Start. This report shows the Consultants in your downline, level by level, with their Personal Sales for 15 and 30 days.